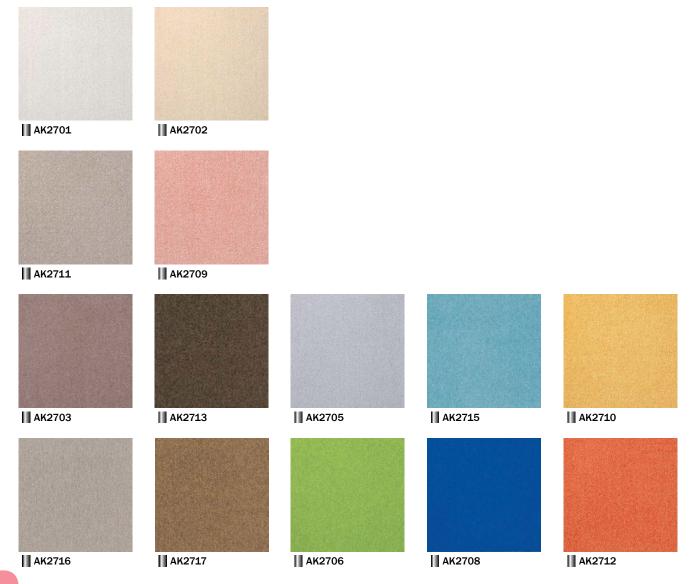

Colorful cut pile products in 40cm square form. With its smooth finish, the surface feels pretty soft and the cleaning is also easier.

| Composition   | surface     | BCF Nylon 100%     |    | dyeing method of yar | n Piece Dyed                        |
|---------------|-------------|--------------------|----|----------------------|-------------------------------------|
|               | base fabric | Nonwoven Polyester |    | backing              | SOFT BACK Q (self-adhesive backing) |
| Specification | size        | 400mm×400mm        |    | overall thickness    | 9.0mm                               |
|               | pile height | 5.0mm (cut pile)   |    |                      |                                     |
|               | gauge       | 1/10               | st | itch <b>11</b> .0    | yarn weight (oz/sq.yd) 18.9         |